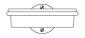

Width: 5-1/8"

Projection: 4-1/

Rose Diameter: 2-1/4"

Collection: Functional

© 1989 - 2022 ALL RIGHTS RESERVED