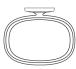

Width: 5-1/8"

Projection: 4-1/

Rose Diameter: 2-1/4"

Collection: Functional

© 1989 - 2022 ALL RIGHTS RESERVED