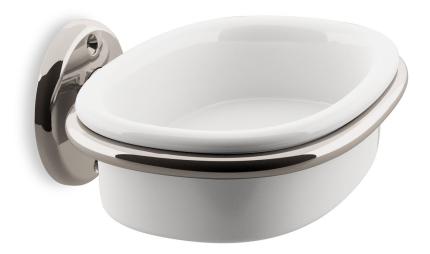

## Nº 20.10

A simple, rounded-edge backplate secures the Functional soap dish holder. The reduction of the backplate into its essential form recalls the beliefs of Le Corbusier that function is inherently beautiful. The off-white, oval dish incorporates three interior ridges to prevent soap from dissolving in excess water. Manufactured in solid brass, the holder is available in twelve Nanz plated and patinated finishes. A comprehensive suite of aesthetically related bath hardware is also available, including towel rings, robe hooks, and glass towel rods.