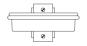

Width: 5-1/8"

Projection: 4-1/4

Backplate: 3" x 1-3/4"

Collection: Art Deco

© 1989 - 2022 ALL RIGHTS RESERVED