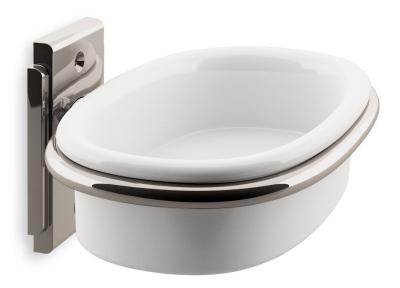

## Nº 20.09

The vertically intersecting planes of the Art Deco soap dish holder's backplate give the holder a sense of streamlined elegance. The off-white, oval dish incorporates three interior ridges to prevent soap from dissolving in excess water. Manufactured in solid brass, the holder is available in twelve Nanz plated and patinated finishes. A comprehensive suite of aesthetically related bath hardware is also available, including towel rings, robe hooks, and glass towel rods.

Width: 5-1/8"

Projection: 4-1/4

Backplate: 3" x 1-3/4"

Collection: Art Deco

© 1989 - 2022 ALL RIGHTS RESERVED