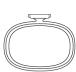

Width: 5-1/8"

Projection: 4-1/4

Backplate: 3" x 1-3/4"

Collection: Art Deco

© 1989 - 2022 ALL RIGHTS RESERVED