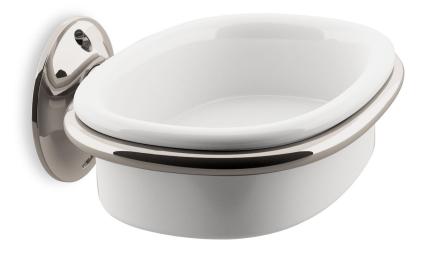

## Nº 20.02

The ogee profile of the Moderne soap dish holder's backplate accentuates the classical elegance of the high-quality ceramic. The off-white, oval dish incorporates three interior ridges to prevent soap from dissolving in excess water. This streamlined style is suitable for traditional and contemporary interiors. Manufactured in solid brass, the holder is available in twelve Nanz plated and patinated finishes. A comprehensive suite of aesthetically related bath hardware is also available, including towel rings, robe hooks, and glass towel rods.

Width: 5-1/8"

Projection: 4-1/4

Rose Diameter: 2-1/4"

Collection: Moderne

© 1989 - 2022 ALL RIGHTS RESERVED