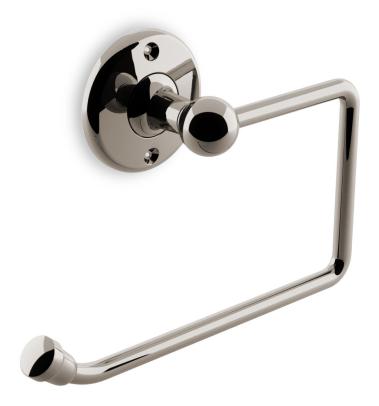

## Nº 19.10

A simple, rounded-edge backplate secures the Functional single-post paper holder. The reduction of the backplate into its essential form recalls the beliefs of Le Corbusier that function is inherently beautiful. This holder is also available in a double-post version. A comprehensive suite of aesthetically related bath hardware is also available, including towel rings, robe hooks, and glass towel rods, as are twelve Nanz plated and patinated finishes.

Height x Width: 3-1/2" x 6-1/2"

Projection: 2

Rose Diameter: 2-1/4'

Collection: Functional

© 1989 - 2022 ALL RIGHTS RESERVED