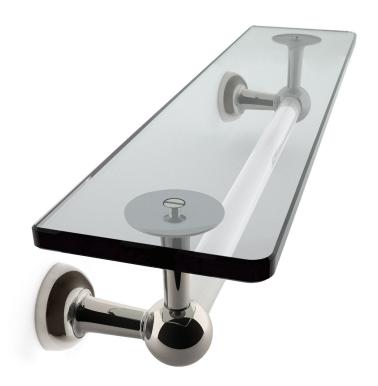

## Nº 16.26.118

The Domus glass towel rod and shelf are adorned and secured by elegant posts and simple, half-round backplates. The rod can be ordered in glass as shown or in metal and the shelf can be ordered in glass or marble. While most popular in the sizes below, the rods can be ordered in any length. Longer dimensions will be provided with a center post. A comprehensive suite of aesthetically related bath hardware is also available, including towel rings, paper holders, and robe hooks. The hardware is produced in twelve Nanz plated and patinated finishes.

Lengths Available: 22" 28" 34

Center-to-Center: 18" 24" 30"

Projection: 5-3/8"

Backplate: 2-1/2" 2-1/2" 2-1/2"

Collection: Domus

© 1989 - 2022 ALL RIGHTS RESERVED