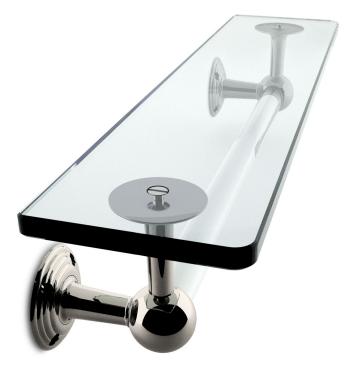

## Nº 16.13

The reeded, circular backplates of The Drum glass towel rod and shelf play off of the smooth posts to create a sophisticated design that is suitable for a variety of traditional and early modern interiors. While most popular in the sizes below, the rods can be ordered in any length. Longer dimensions will be provided with a center post. A comprehensive suite of aesthetically related bath hardware is also available, including towel rings, paper holders, and robe hooks. The hardware is produced in twelve Nanz plated and patinated finishes.