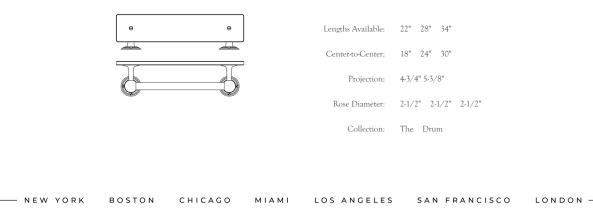

## Nº 16.13

The reeded, circular backplates of The Drum glass towel rod and shelf play off of the smooth posts to create a sophisticated design that is suitable for a variety of traditional and early modern interiors. While most popular in the sizes below, the rods can be ordered in any length. Longer dimensions will be provided with a center post. A comprehensive suite of aesthetically related bath hardware is also available, including towel rings, paper holders, and robe hooks. The hardware is produced in twelve Nanz plated and patinated finishes.