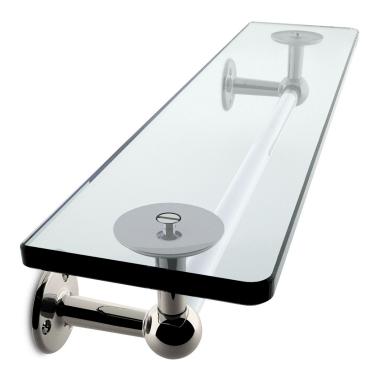

## Nº 16.10

Simple, rounded-edge backplates and posts secure the Functional glass towel rod and shelf. The reduction of the backplate into its essential form recalls the beliefs of Le Corbusier that function is inherently beautiful. While most popular in the sizes below, the rods can be ordered in any length; longer dimensions will be provided with a center post. A comprehensive suite of aesthetically related bath hardware is also available, including towel rings, paper holders, and robe hooks. The hardware is produced in twelve Nanz plated and patinated finishes.

Lengths Available:

Center-to-Center:

Projection: 4-3/4" 5-3/8"

Rose Diameter: 2-1/2"

> Collection: Functional

© 1989 - 2022 ALL RIGHTS RESERVED