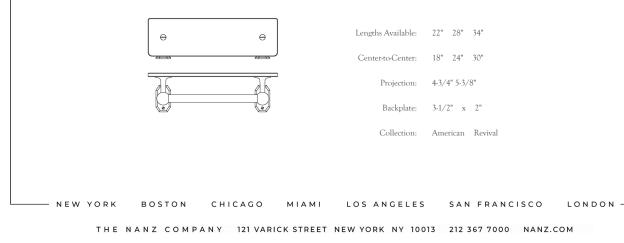

## Nº 16.03

The American Revival glass towel rod and shelf are adorned and secured by elegant posts and modestly faceted, octagonal-profile backplates. The rod can be ordered in glass as shown or in metal and the shelf can be ordered in glass or marble. While most popular in the sizes below, the rods can be ordered in any length. Longer dimensions will be provided with a center post. A comprehensive suite of aesthetically related bath hardware is also available, including towel rings, paper holders, and robe hooks. The hardware is produced in twelve Nanz plated and patinated finishes.