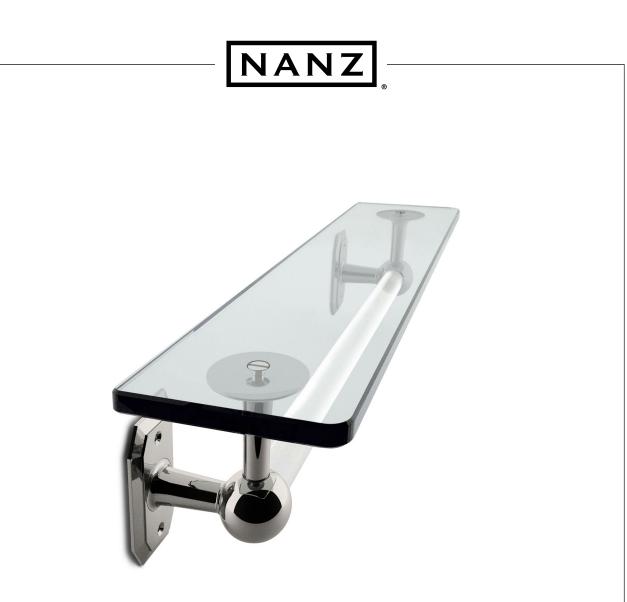

## Nº 16.03

The American Revival glass towel rod and shelf are adorned and secured by elegant posts and modestly faceted, octagonal-profile backplates. The rod can be ordered in glass as shown or in metal and the shelf can be ordered in glass or marble. While most popular in the sizes below, the rods can be ordered in any length. Longer dimensions will be provided with a center post. A comprehensive suite of aesthetically related bath hardware is also available, including towel rings, paper holders, and robe hooks. The hardware is produced in twelve Nanz plated and patinated finishes.