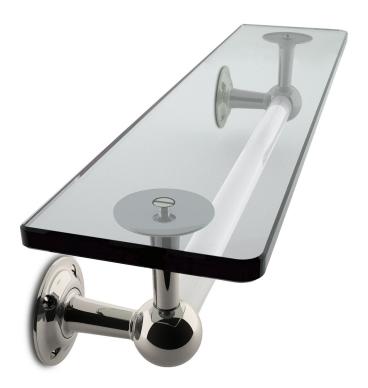

## Nº 16.02

The ogee profile of the Moderne glass towel rod and shelfs backplates accentuates the classical elegance of the glass. The rod can be ordered in glass as shown or in metal and the shelf can be ordered in glass or marble. While most popular in the sizes below, the rods can be ordered in any length. Longer dimensions will be provided with a center post. A comprehensive suite of aesthetically related bath hardware is also available, including towel rings, paper holders, and robe hooks. The hardware is produced in twelve Nanz plated and patinated finishes.

Lengths Available: 22" 28" 34

Center-to-Center: 18" 24" 30"

Projection: 4-3/4" 5-3/8"

Rose Diameter: 2-1/2"

Collection: Moderne

© 1989 - 2022 ALL RIGHTS RESERVED