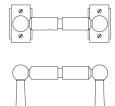

Center-to-Center:

Projection:

Backplate: 3"x 1-7/8"

Collection: Art Deco

© 1989 - 2022 ALL RIGHTS RESERVED