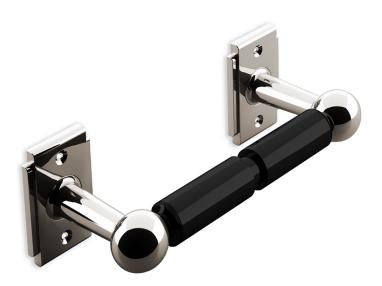

## Nº 15.09

The Art Deco paper holder combines classic posts with backplates composed of intersecting planes. The streamlined design highlights the quality of the finish. The spring-loaded Delrin spindle provides strength without being too heavy. This holder is also available in a  $single-post\ version.\ A\ comprehensive\ suite\ of\ aesthetically\ related\ bath\ hardware\ is\ also\ available,\ including\ towel\ rings,\ robe\ hooks,\ and$ glass towel rods. Twelve Nanz plated and patinated finishes are available.