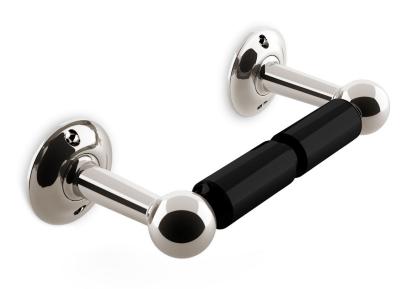

## Nº 15.02

The Moderne paper holder combines classic posts with ogee-profile backplates. The streamlined design highlights the quality of the finish, and the spring-loaded Delrin spindle provides strength without being too heavy. This holder is also available in a single-post version. A comprehensive suite of aesthetically related bath hardware is also available, including towel rings, robe hooks, and glass towel rods. Twelve Nanz plated and patinated finishes are available.

Center-to-Center:

Projection: 3-5/8

Rose Diameter: 2-1/4"

Collection: Moderne

© 1989 - 2022 ALL RIGHTS RESERVED