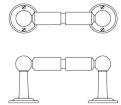

## Nº 15.01

Designed and manufactured to the same high standards as our door hardware, the Georgian toilet paper holder incorporates an ogival plate banded by an astragal. Shown without adornment, the end posts can be provided with either roped or beaded detailing. This holder is also available in a single-post version. A comprehensive suite of aesthetically-related bath hardware is also available, including towel rings, robe hooks and glass towel rods, and is produced in twelve Nanz plated and patinated finishes. Other matching accessories are available.

Center-to-Center:

Projection:

Rose Diameter: 2-1/4"

> Collection: Georgian

> > © 1989 - 2022 ALL RIGHTS RESERVED