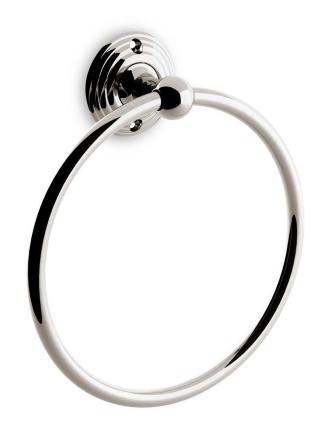

## Nº 12.13

The Drum towel ring evokes 18th-century Neoclassicism through the use of reeding in the flourishing backplate that repeats the shape of the ring. The visual play of the decorative lines against the smooth post creates a sophisticated design that is suitable for a variety of traditional and early modern interiors. As with all of our hardware, the ring is manufactured of solid brass, making it exceptionally strong. A comprehensive suite of aesthetically related bath hardware is also available, including robe hooks, toilet paper dispensers and glass towel rods. It is produced in twelve Nanz plated and patinated finishes.