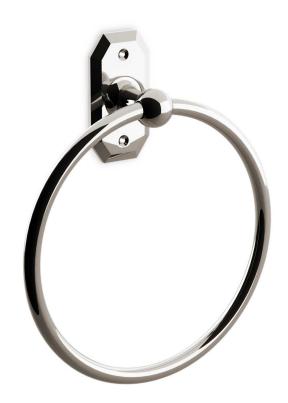

## Nº 12.03

The clean lines and flat planes of the American Revival faceted towel ring backplate are uninterrupted by excess ornamentation, shifting focus to the high-quality finish. Its modern form is best seen in polished nickel, brass, and gold, as well as in burnished brass and satin nickel. As with all of our hardware, the ring is manufactured of solid brass, making it exceptionally strong. A comprehensive suite of aesthetically-related bath hardware is also available, including robe hooks, toilet paper dispensers and glass towel rods. It is produced in twelve Nanz plated and patinated finishes.

Height: 7-3/8

Diameter:

Backplate: 3"x 1-5/8"

Collection: American Revival

© 1989 - 2022 ALL RIGHTS RESERVED