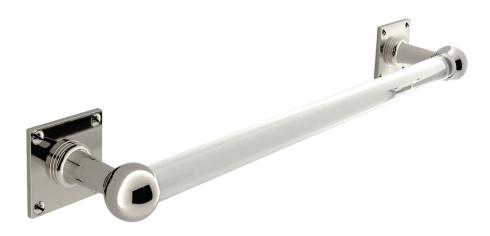

## Nº 11.27.124

The Bauhaus towel rod features classic ball posts mounted on square backplates with exposed fasteners. The rod can be ordered in glass as shown or in metal. While most popular in the sizes below, the rods can be ordered in any length. Longer dimensions will be provided with a center post. A comprehensive suite of aesthetically related bath hardware is also available, including towel rings, toilet paper dispensers and robe hooks. It is produced in twelve Nanz plated and patinated finishes.

Length: 18" 24" 30"

Projection: 3-1/2" 3-1/2" 3-1/2"

Backplate: 2-1/2" 2-1/2" 2-1/2"

Collection: Bauhaus

© 1989 - 2022 ALL RIGHTS RESERVED