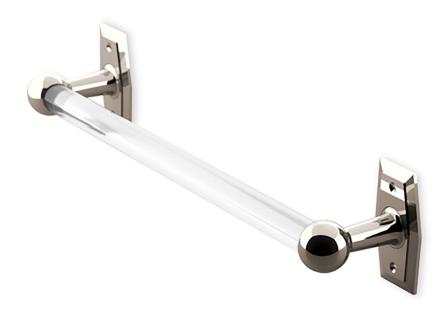

## Nº 11.19

The Octavio ball-end posts rest within angular stepped and faceted backplates. The rod can be ordered in glass, as shown, or in metal. Manufactured in the sizes below, custom lengths are also available. Longer dimensions will be provided with a center post. A comprehensive suite of aesthetically related bath hardware is also available, including towel rings, toilet paper dispensers and robe hooks. It is provided in twelve Nanz plated and patinated finishes.

Length: 18" 24" 30"

Projection: 3-1/2" 3-1/2" 3-1/2"

Backplate: 3-1/2"x2" 3-1/2"x2" 3-1/2"x2"

Collection: Octavio

© 1989 - 2022 ALL RIGHTS RESERVED