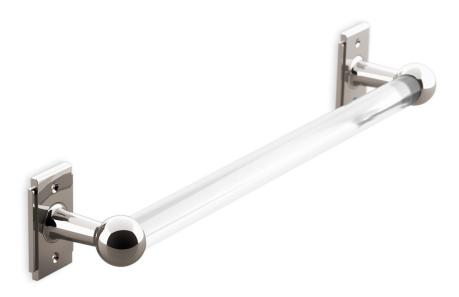

## Nº 11.09

The Art Deco towel rod combines intersecting planes with elongated ball-end posts to impart a sense of streamlined elegance. The rod can be ordered in glass as shown or in metal. While most popular in the sizes below, the rods can be ordered in any length. Longer dimensions will be provided with a center post. A comprehensive suite of aesthetically related bath hardware is also available, including towel rings, toilet paper dispensers and robe hooks. It is produced in twelve Nanz plated and patinated finishes.

Lengths Available: 18" 24" 30"

Projection: 3-1/2" 3-1/2" 3-1/2"

Backplate: 3-1/2"x2" 3-1/2"x2" 3-1/2"x2"

Collection: Art Deco

© 1989 - 2022 ALL RIGHTS RESERVED