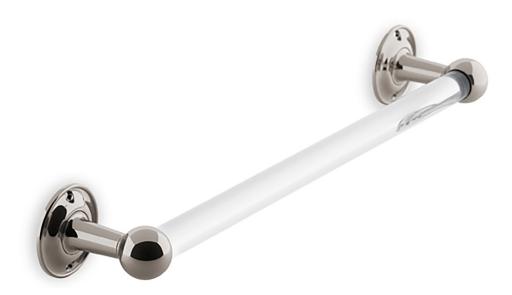

## Nº 11.01

Designed and manufactured to the same high standards as our door hardware, the Georgian towel rod incorporates an ogival plate banded by an astragal. Shown without adornment, the end posts can be provided with either roped or beaded detailing. The rod can be ordered in glass as shown or in metal. While most popular in the sizes below, the rods can be ordered in any length. Longer dimensions will be provided with a center post. A comprehensive suite of aesthetically-related bath hardware is also available, including towel rings, toilet paper dispensers and robe hooks. The rod is produced in twelve Nanz plated and patinated finishes.

Length: 18" 24" 30"

Projection: 3-1/2" 3-1/2" 3-1/2"

Backplate: 2-3/4" 2-3/4" 2-3/4"

Collection: Georgian

© 1989 - 2022 ALL RIGHTS RESERVED