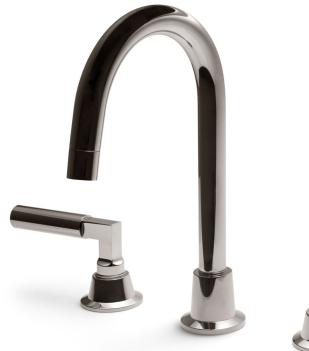

## Basin Set 105

Designed for 3-hole basin decks, this widespread set is constructed from solid brass and features FLUHS manufactured ceramic valve cartridges. Widespread configurations may be customized by choosing from our diverse range of handles, faucets, bells, bonnets and rod finials. Matching bath and shower fittings are offered, as are coordinating bath accessories and cabinetry. A variety of finishes are offered. Contact one of our offices for more information and assistance with specification.

Handle Height: 2-7/8

Spout Height: 9-7/

Spout Projection: 5-1/2"

Lever Style: AQ-2006.S5340

Spout Style: AQ-SBD3.5340.D0

89 - 2022 ALL RIGHTS RESERVE