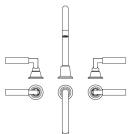

## Basin Set 105

Designed for 3-hole basin decks, this widespread set is constructed from solid brass and features FLUHS manufactured ceramic valve cartridges. Widespread configurations may be customized by choosing from our diverse range of handles, faucets, bells, bonnets and rod finials. Matching bath and shower fittings are offered, as are coordinating bath accessories and cabinetry. A variety of finishes are offered. Contact one of our offices for more information and assistance with specification.

Handle Height: 2-7/8

Spout Height: 9-7/

Spout Projection: 5-1/2"

Lever Style: AQ-2006.S5340

Spout Style: AQ-SBD3.5340.D0

89 - 2022 ALL RIGHTS RESERVE