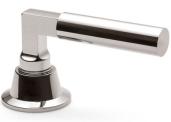

## Basin Set 105

Designed for 3-hole basin decks, this widespread set is constructed from solid brass and features FLUHS manufactured ceramic valve cartridges. Widespread configurations may be customized by choosing from our diverse range of handles, faucets, bells, bonnets and rod finials. Matching bath and shower fittings are offered, as are coordinating bath accessories and cabinetry. A variety of finishes are offered. Contact one of our offices for more information and assistance with specification.

Handle Height: 2-7/8

Spout Height: 9-7/

Spout Projection: 5-1/2"

Lever Style: AQ-2006.S5340

Spout Style: AQ-SBD3.5340.D0

89 - 2022 ALL RIGHTS RESERVE