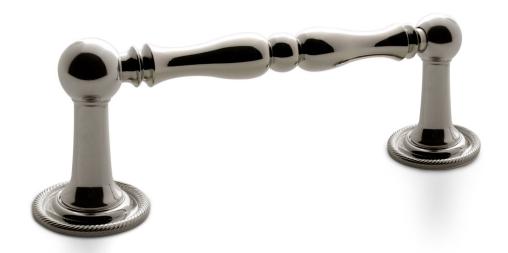

## Nº 8828R

 $The \ N^{\circ} \ 8828R \ pull's \ crossbar \ has \ a \ central \ ball \ detail \ that \ is \ flanked \ on \ either \ side \ in \ graceful \ ogival \ curves \ that \ terminate \ in \ sharp$ astragals. It is available in smaller sizes suitable for cabinetry and larger sizes suitable for refrigerator, shower, and standard doors. The pull, shown with roped detailing and is also available with beaded astragals or without adornment. All Nanz plated and patinated finishes are available.