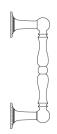

## Nº 8828R

 $The \ N^{\circ} \ 8828R \ pull's \ crossbar \ has \ a \ central \ ball \ detail \ that \ is \ flanked \ on \ either \ side \ in \ graceful \ ogival \ curves \ that \ terminate \ in \ sharp$ astragals. It is available in smaller sizes suitable for cabinetry and larger sizes suitable for refrigerator, shower, and standard doors. The pull, shown with roped detailing and is also available with beaded astragals or without adornment. All Nanz plated and patinated finishes are available.

Center-to-Center: 3-1/2" 4-3/4" 6" 8"

> Projection: 1-1/2" 1-1/2" 1-1/2" 1-1/2"

Rose Diameter: 1" 1" 1" 1"

> Collection: Ornamental

> > © 1989 - 2022 ALL RIGHTS RESERVED