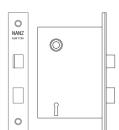

## Nº 7750

The No 7750 full mortise privacy lockset for knobs is based on an interior mortise lock design manufactured in New England in the early 20th century. It shares a common mortise size with other 7700 series locksets for ease of door preparation. Typically used for bedrooms, dressing rooms and bathrooms, the lock operates with a bit key. The lock shares its measurements with the interior passage latch set. The distance between the handle and the keyhole is 3". The bevel of the faceplate is adjustable for thicker doors. A strike plate and wrought metal dustbox are provided. All Nanz plated and patinated finishes are available.

Height:

Width:

Depth: 2" 2-1/2" 2-3/4"

© 1989 - 2022 ALL RIGHTS RESERVED