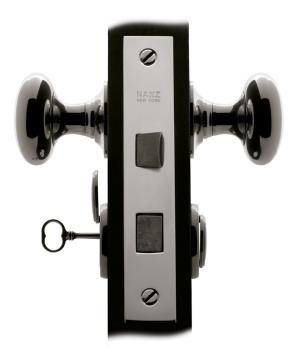

## Nº 7750

The No 7750 full mortise privacy lockset for knobs is based on an interior mortise lock design manufactured in New England in the early 20th century. It shares a common mortise size with other 7700 series locksets for ease of door preparation. Typically used for bedrooms, dressing rooms and bathrooms, the lock operates with a bit key. The lock shares its measurements with the interior passage latch set. The distance between the handle and the keyhole is 3". The bevel of the faceplate is adjustable for thicker doors. A strike plate and wrought metal dustbox are provided. All Nanz plated and patinated finishes are available.