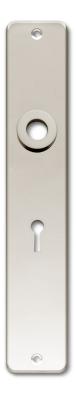

## Nº 5754KE

The No 5754KE escutcheon plate with eased edges and rounded corners is designed to be used with Multi-Point locking systems and can be provided with a cut-out for profile cylinder or thumb turn or simply applied as a push plate. As Multi-Point systems vary greatly in configuration, it is necessary to provide exact specifications of the lock being used on a project before the escutcheon can be manufactured. Custom sizes are available upon request. All Nanz plated and patinated finishes are available.

Height: 9-3/8"

Width: 1-3/8

Collection: Domus

© 1989 - 2022 ALL RIGHTS RESERVED