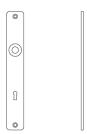

## Nº 5754KE

The No 5754KE escutcheon plate with eased edges and rounded corners is designed to be used with Multi-Point locking systems and can be provided with a cut-out for profile cylinder or thumb turn or simply applied as a push plate. As Multi-Point systems vary greatly in configuration, it is necessary to provide exact specifications of the lock being used on a project before the escutcheon can be manufactured. Custom sizes are available upon request. All Nanz plated and patinated finishes are available.

Height: 9-3/8"

Width: 1-3/8

Collection: Domus

© 1989 - 2022 ALL RIGHTS RESERVED