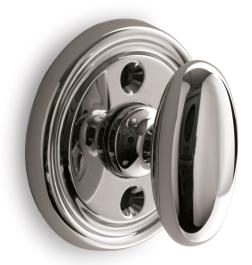

## Nº 4004

The  $N^{\circ}$  4004 traditional oval thumbturn can be used with all Nanz full mortise locksets. A stepped astragal and cove enliven the rose. All Nanz plated and patinated finishes are available.

|       |      |            |             |            | Length:         | 1-5/8"              |         |
|-------|------|------------|-------------|------------|-----------------|---------------------|---------|
|       |      |            |             |            | Projection:     | 1"                  |         |
|       |      |            |             |            | Rose Diameter:  | 1-1/4"              |         |
|       |      |            |             |            | Collection:     | Georgian - The Drum |         |
|       |      |            |             |            |                 |                     |         |
|       |      |            |             |            |                 |                     |         |
| – NEW | YORK | BOSTON     | CHICAGO     | MIAMI      | LOS ANGELES     | SAN FRANCIS         | CO LO   |
|       | ТНЕ  | NANZ COMPA | N Y 121 VAR | ICK STREET | NEW YORK NY 100 | 13 212 367 7000 N   | ANZ.COM |