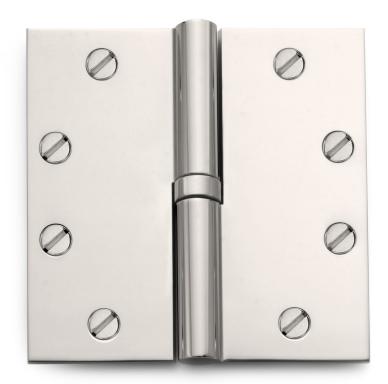

## Nº 3565

The No 3565 two knuckle butt hinge with a plain cylindrical bushing recalls the International Modernism of the early 20th century. While modern in design, the simple cylindrical knuckles make the hinge suitable for traditional interiors as well. The hinge can be manufactured with any of our full range of finials. Other decorative bushings can also be supplied to fit between the two knuckles. While available in the provided dimensions, it can be customized to any specification. The hinge is handed; a right-hand hinge is shown. All Nanz plated and patinated finishes are available.