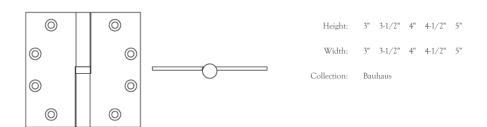

## Nº 3565

The No 3565 two knuckle butt hinge with a plain cylindrical bushing recalls the International Modernism of the early 20th century. While modern in design, the simple cylindrical knuckles make the hinge suitable for traditional interiors as well. The hinge can be manufactured with any of our full range of finials. Other decorative bushings can also be supplied to fit between the two knuckles. While available in the provided dimensions, it can be customized to any specification. The hinge is handed; a right-hand hinge is shown. All Nanz plated and patinated finishes are available.