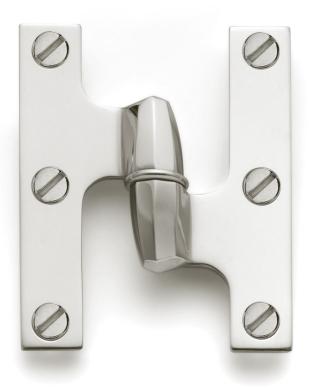

## N° 3001F

The parabolic profile of the No 3001F faceted olive knuckle cabinet hinge presents a handsome decorative element when an alternative to butt hinges is required. The hinge is suitable for contemporary as well as traditional interiors. The hinge is handed; a right-hand hinge is shown. A version without faceting is also available. Straight, roped, beaded, knurled, octagonal, and faceted bushings can be substituted for the plain version shown. All Nanz plated and patinated finishes are available.

Height: 2-1/2"

Width: 2

Leaf Gauge: 1/8

Knuckle Diameter: 7/8'

Collection: Octavio

© 1989 - 2022 ALL RIGHTS RESERVED