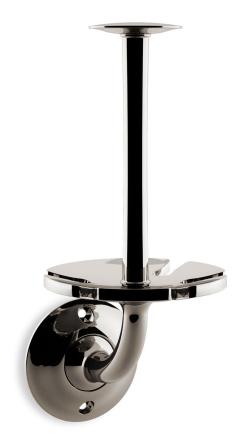

## Nº 22.02

The Moderne toothbrush and tumbler holder, based on an antique design, holds up to five toothbrushes. A boss raised by a cove fixes the elegantly curved holder to the arched post, which in turn is secured by a reeded backplate. The tumbler rests inverted above the toothbrush holder, covering the toothbrush heads yet allowing enough airflow to prevent moisture buildup. A comprehensive suite of aesthetically related bath hardware is also available, including towel rings, robe hooks, and glass towel rods, as are twelve Nanz plated and patinated finishes.

Height: 7-1/8"

Projection: 3-1/2

Backplate: 2-1/4"

Collection: Moderne

Collection: Moderne

© 1989 - 2022 ALL RIGHTS RESERVED