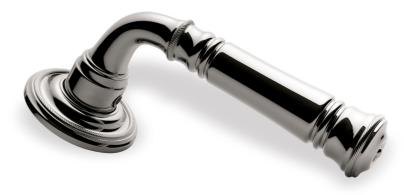

## Nº 2086R

The multiple roped knurls lend the No 2086R Georgian lever a sense of sophistication while allowing the overall aesthetic of the handle to retain a simple geometry. A round boss that completes the ogee terminus further accents the handle. An oversized version has been designed for use with entry doors and other special applications. This handle can be used with traditional full-mortise locksets or manufactured for use with multi-point doors and tilt & turn windows. All Nanz plated and patinated finishes are available.

Length: 4-3/8

Projection:

Rose Diameter:

Lever Style: Ornate

Collection: Georgian

© 1989 - 2022 ALL RIGHTS RESERVED