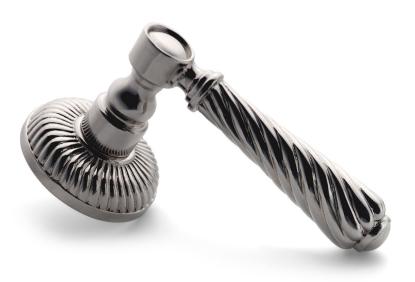

## Nº 2025

The No 2025 lever of 20th-century arts-and-crafts inspiration, pays homage to Baroque exuberance. This lever showcases a handle with a series of spiraling grooves, a baluster-shaped turning in the shank and a domed rose segmented by grooves. The handle may be provided in antique brass, silver and antique gold, as well as all other plated and patinated finishes. This handle may be used with traditional full-mortise locksets or can be manufactured for use with multi-point doors as well as tilt & turn windows.

Length: 3-7/8"

Projection: 2-1/2"

Rose Diameter: 2-1/8"

Lever Style: Ornate

Collection: Ornamental

© 1989 - 2022 ALL RIGHTS RESERVED