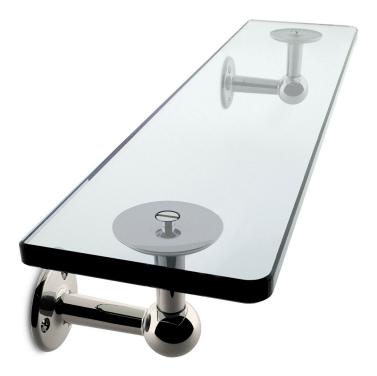

## Nº 17.10

The Functional shelf is adorned and secured by elegant posts and simple round backplates. The shelf can be ordered in glass or marble. While most popular in the sizes below, the rods can be ordered in any length. Longer dimensions will be provided with a center post. A comprehensive suite of aesthetically related bath hardware is also available, including towel rings, paper holders, and robe hooks. The hardware is produced in twelve Nanz plated and patinated finishes.

Lengths Available: 22" 28" 34

Center-to-Center: 18" 24" 30"

Projection: 5-3/8" 5-3/8" 5-3/8"

Backplate: 2-1/2" 2-1/2" 2-1/2"

Collection: Functional

© 1989 - 2022 ALL RIGHTS RESERVED