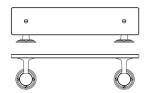

Lengths Available: 22" 28" 34

Center-to-Center: 18" 24" 30"

Projection: 5-3/8" 5-3/8" 5-3/8"

Backplate: 2-1/2" 2-1/2" 2-1/2"

Collection: Functional

© 1989 - 2022 ALL RIGHTS RESERVED