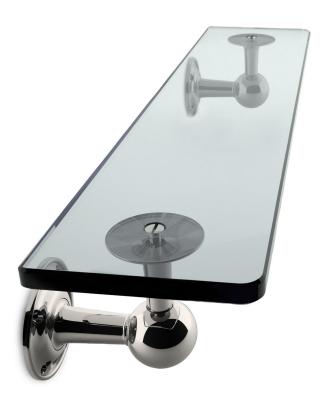

## Nº 17.01

The Georgian glass shelf is adorned and secured by elegant posts and ogival round backplates. The shelf can be ordered in glass or marble. While most popular in the sizes below, the rods can be ordered in any length. Longer dimensions will be provided with a center post. A comprehensive suite of aesthetically related bath hardware is also available, including towel rings, paper holders, and robe hooks. The hardware is produced in twelve Nanz plated and patinated finishes.

Lengths Available: 22" 28" 34

Center-to-Center: 18" 24" 30"

Projection: 5-3/8" 5-3/8" 5-3/8"

Backplate: 2-1/2" 2-1/2" 2-1/2"

Collection: Georgian

© 1989 - 2022 ALL RIGHTS RESERVED