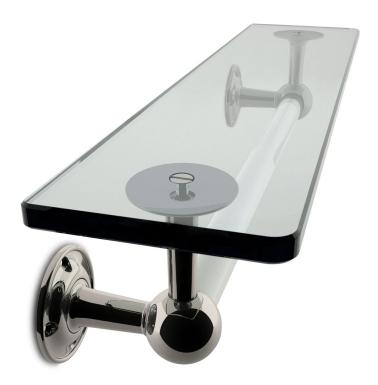

## Nº 16.01

Designed and manufactured to the same high standards as our door hardware, the Georgian towel rod with shelf incorporates an ogival plate banded by an astragal. Shown without adornment, the end posts can be provided with either roped or beaded detailing. The rod can be ordered in glass as shown or in metal and the shelf can be ordered in glass or marble. While most popular in the sizes below, the rods can be ordered in any length. Longer dimensions will be provided with a center post. A comprehensive suite of aesthetically-related bath hardware is also available, including towel rings, toilet paper dispensers and robe hooks, and is produced in twelve Nanz plated and patinated finishes.

Lengths Available: 22" 28" 34

Center-to-Center: 18" 24" 30"

Projection: 4-3/4" 5-3/8"

Rose Diameter: 2-1/2"

Collection: Georgian

© 1989 - 2022 ALL RIGHTS RESERVED